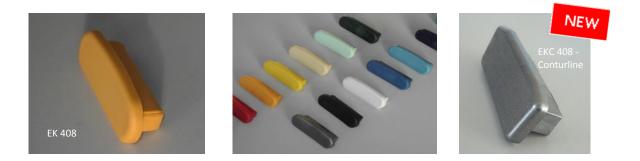

## finished endcaps EK 408 / EKC 408 - Conturline

- The perfect finish for the Raipolen flat sections F 408 and C 408 Conturline (40 x 8 mm)
  - EK 408 is available in all 27 colors of the Raipolen handrail profile F 408
  - EKC 408 Conturline is available for all colors of the Raipolen handrail profil C 408 Conturline
  - exact fitting exactly fitted to the measures and dimensions of both handrail sections
  - produced in exact matching material
  - easy to assemble with the recommended adhesive SK 15