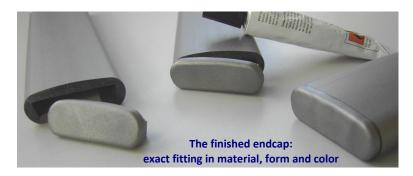

## A save and easy assembly of the endcap EK 408/ EKC 408 - Conturline

The open side of the fitted handrail should be 15 - 20 mm longer than the metal girder and cutted off flat (in a right angel to the longitudinal axis).

The inner side of the handrail profile should be well coated. The insertion part of the endcap should only be slightly coated with the special adhesive SK 15.

The accurate endcap now needs to be inserted into the handrail profile. A strong and durable unit will be created within a time of 24 hours.